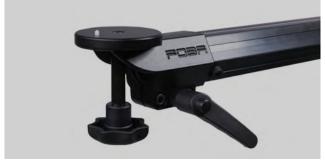

### Crosspiece unites quality

- · Combination of safety and ergonomics
- Intuitive user-friendly operation
- Smooth positioning
- Infinitely adjustable locking mechanism
- Quick-release, quick-lock system
- Maintenance-free

## Rotating platform in a new light

- · Anti-rotation pin for any load
- Form-fit every 45°
- Connection for standard 3/8" thread
- Loss protection feature protects your optical device
- Interface to multiple accessories