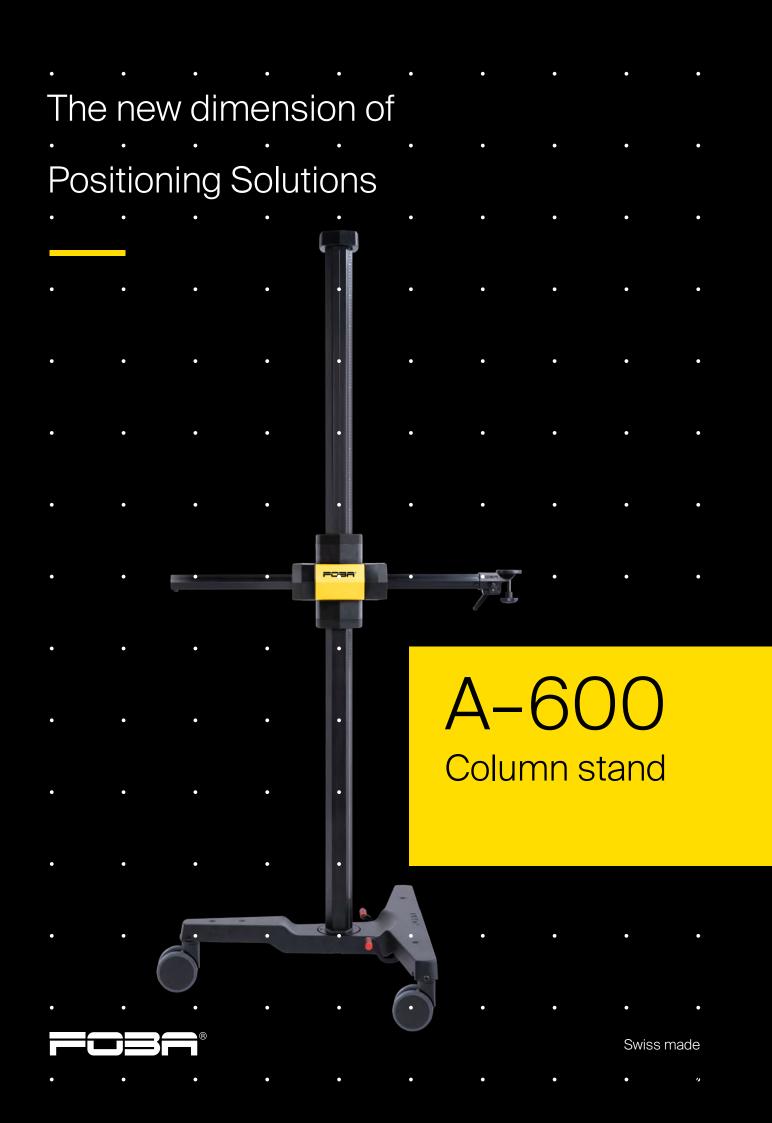

### Crosspiece unites quality

- · Combination of safety and ergonomics
- Intuitive user-friendly operation
- Smooth positioning
- Infinitely adjustable locking mechanism
- Quick-release, quick-lock system
- Maintenance-free